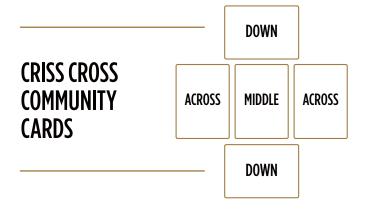

## CRISS CROSS POKER RULES

- The game is played with a single 52-card deck.
- Players make two ante wagers of equal value the "Ante Across" and "Ante Down" bets. The player may also place an optional "5-Card Bonus" bet.
- The dealer then deals five community cards face-down in a crossed formation.
- Players may fold, or make an "Across Bet" of 1x-3x the "Ante Across" bet.
- Dealer then turns over the two outside horizontal community cards.
- Player may fold or make a "Down Bet" of 1x-3x the "Ante Down" bet.
- Dealer then turns the top and bottom community cards.
- Player may fold or make a "Middle Bet" of 1x-3x one of the original ante bets.
- Dealer then reveals the middle card.
- Players then use their two cards along with the community cards to form "Across" and "Down hands.
- Winning "Across" and "Down" bets are paid according tot the patable listed. The "Middle" bet is paid if either the "Across" or "Down" hand qualify as a win and is paid at the odds of the highest ranking hand.
- The two Ante bets are paid even money on a pair of Jacks or better and push on a pair of 6's through 10's
- The 5 Card Bonus is based on the five community cards making the best five-card poker hand. Payouts are based on the paytable listed.